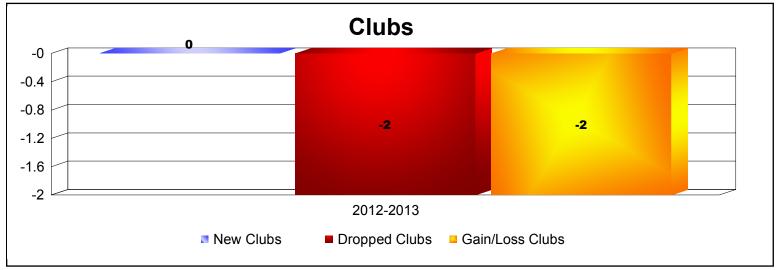

**Disbanded Districts**As of June 2013 Cumulative

| Year      | New<br>Clubs | Dropped<br>Clubs | Gain/<br>Loss<br>Clubs | New<br>Members | Charter<br>Members | Reinstate<br>Members | Transfer<br>Members | Total<br>Member<br>Added | Total<br>Members<br>Dropped | Gain/<br>Loss<br>Members |
|-----------|--------------|------------------|------------------------|----------------|--------------------|----------------------|---------------------|--------------------------|-----------------------------|--------------------------|
| 2012-2013 | 0            | -2               | -2                     | 0              | 0                  | 0                    | 0                   | 0                        | -21                         | -21                      |
| Average   | 0            | -2               | -2                     | 0              | 0                  | 0                    | 0                   | 0                        | -21                         | -21                      |