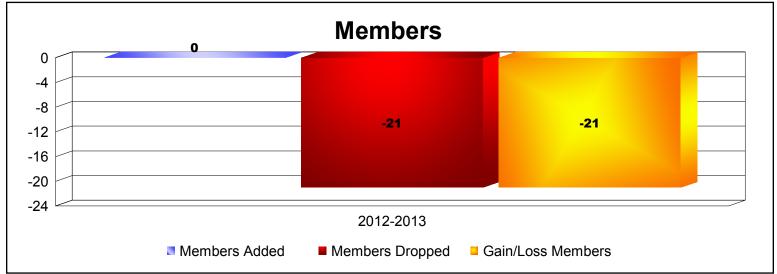

**Disbanded Districts**As of June 2013 Cumulative

| Year      | New<br>Clubs | Dropped<br>Clubs | Gain/<br>Loss<br>Clubs | New<br>Members | Charter<br>Members | Reinstate<br>Members | Transfer<br>Members | Total<br>Member<br>Added | Total<br>Members<br>Dropped | Gain/<br>Loss<br>Members |
|-----------|--------------|------------------|------------------------|----------------|--------------------|----------------------|---------------------|--------------------------|-----------------------------|--------------------------|
| 2012-2013 | 0            | -2               | -2                     | 0              | 0                  | 0                    | 0                   | 0                        | -21                         | -21                      |
| Average   | 0            | -2               | -2                     | 0              | 0                  | 0                    | 0                   | 0                        | -21                         | -21                      |